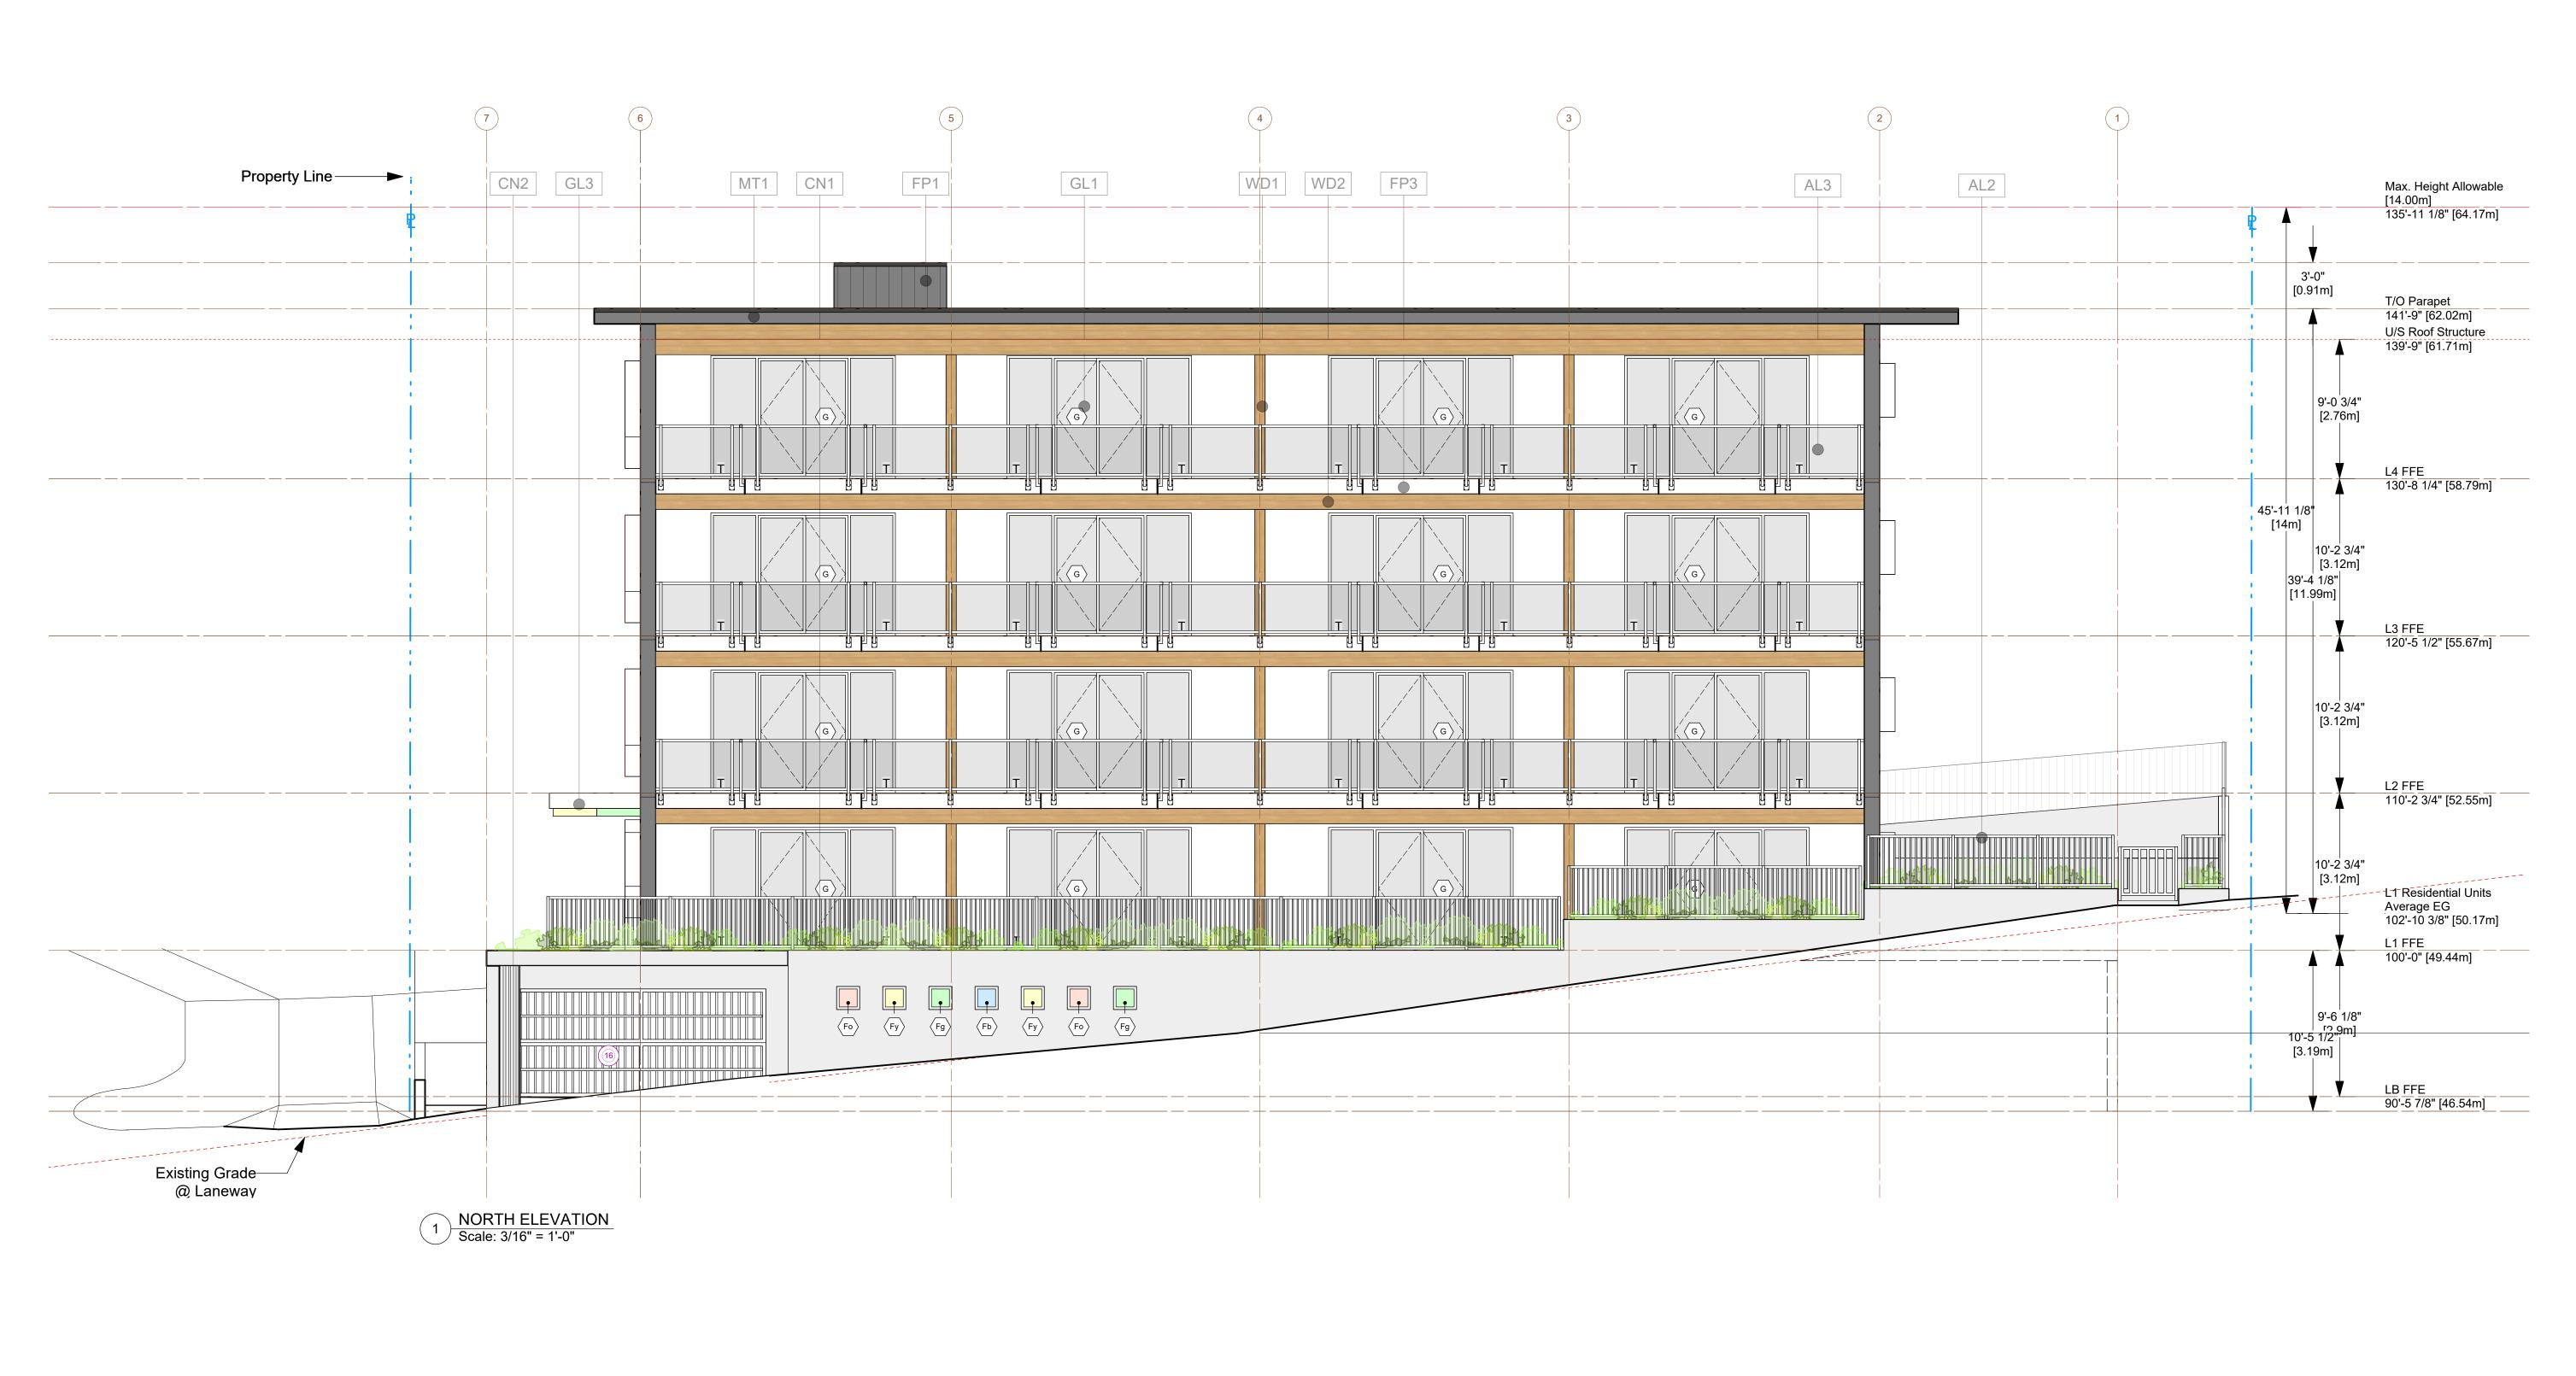

AL1 Aluminium Door System - Wood Clad AL2 Aluminium Picket Railing - Grey Powder Coating
AL3 Aluminium Glass Railing - Grey Powder Coating

CN1 Concrete Wall - Board Form CN2 Concrete Column - Natural

FP3 Fibre Cement Panel - White

FP1 Fibre Cement Panel - Dark Grey (Vertical) FP2 Fibre Cement Panel - Black

GL1 Vinyl Window System
GL2 Vinyl Window System - Coloured Glass GL3 Glass Fin - Coloured MT1 Metal Flashing - Black WD1 Cedar Natural Column

WD2 Cedar Natural Beam

WD3 T&G Cedar Soffit (Natural)

Fiber Cement

Panel (Black)

Fiber Cement

Panel (White)

Metal Flashing

(Black)

Cedar Natural

Cedar Natural

T&G Cedar Soffit (Natural)

Concrete Wall Concrete Column Board form

RECEIVED **DP1336** 2024-MAR-08
Current Planning

RdB

Princess Royal Apartments

1421 Princess Royal Ave., Nanaimo, BC, V9S 3Z8

Panel (Dark Grey)

Tot 250.754.2108 • info@rdbarchitect.ca • rdbarchitect.ca • rdbarc

**ELEVATIONS 1** 

2019-12-11 DP Application 2020-06-30 DP Rev 1 2021-03-31 To New Owner

Date

**Revision Notes** 

Issue Notes

No. Date

Do not scale drawings. Contractor shall verify SEAL (RED INK): all dimensions of the work and report any discrepancies to the architect before proceeding. This drawing is not to be used for construction until stamped and signed by the architect. As an instrument of service, this drawing is the property of the architect and may not be reproduced without permission. This drawing is for the use of the specified project only and

shall not be used otherwise without written

permission of the architect.

RB KM AJ AR 1920 SCALE: 3/16" = 1'0" 2021-08-13

CAD FILE: 1421 Princess 23 - Elev & Sect.vwx

AL1 Aluminium Door System - Wood Clad AL2 Aluminium Picket Railing - Grey Powder Coating
AL3 Aluminium Glass Railing - Grey Powder Coating