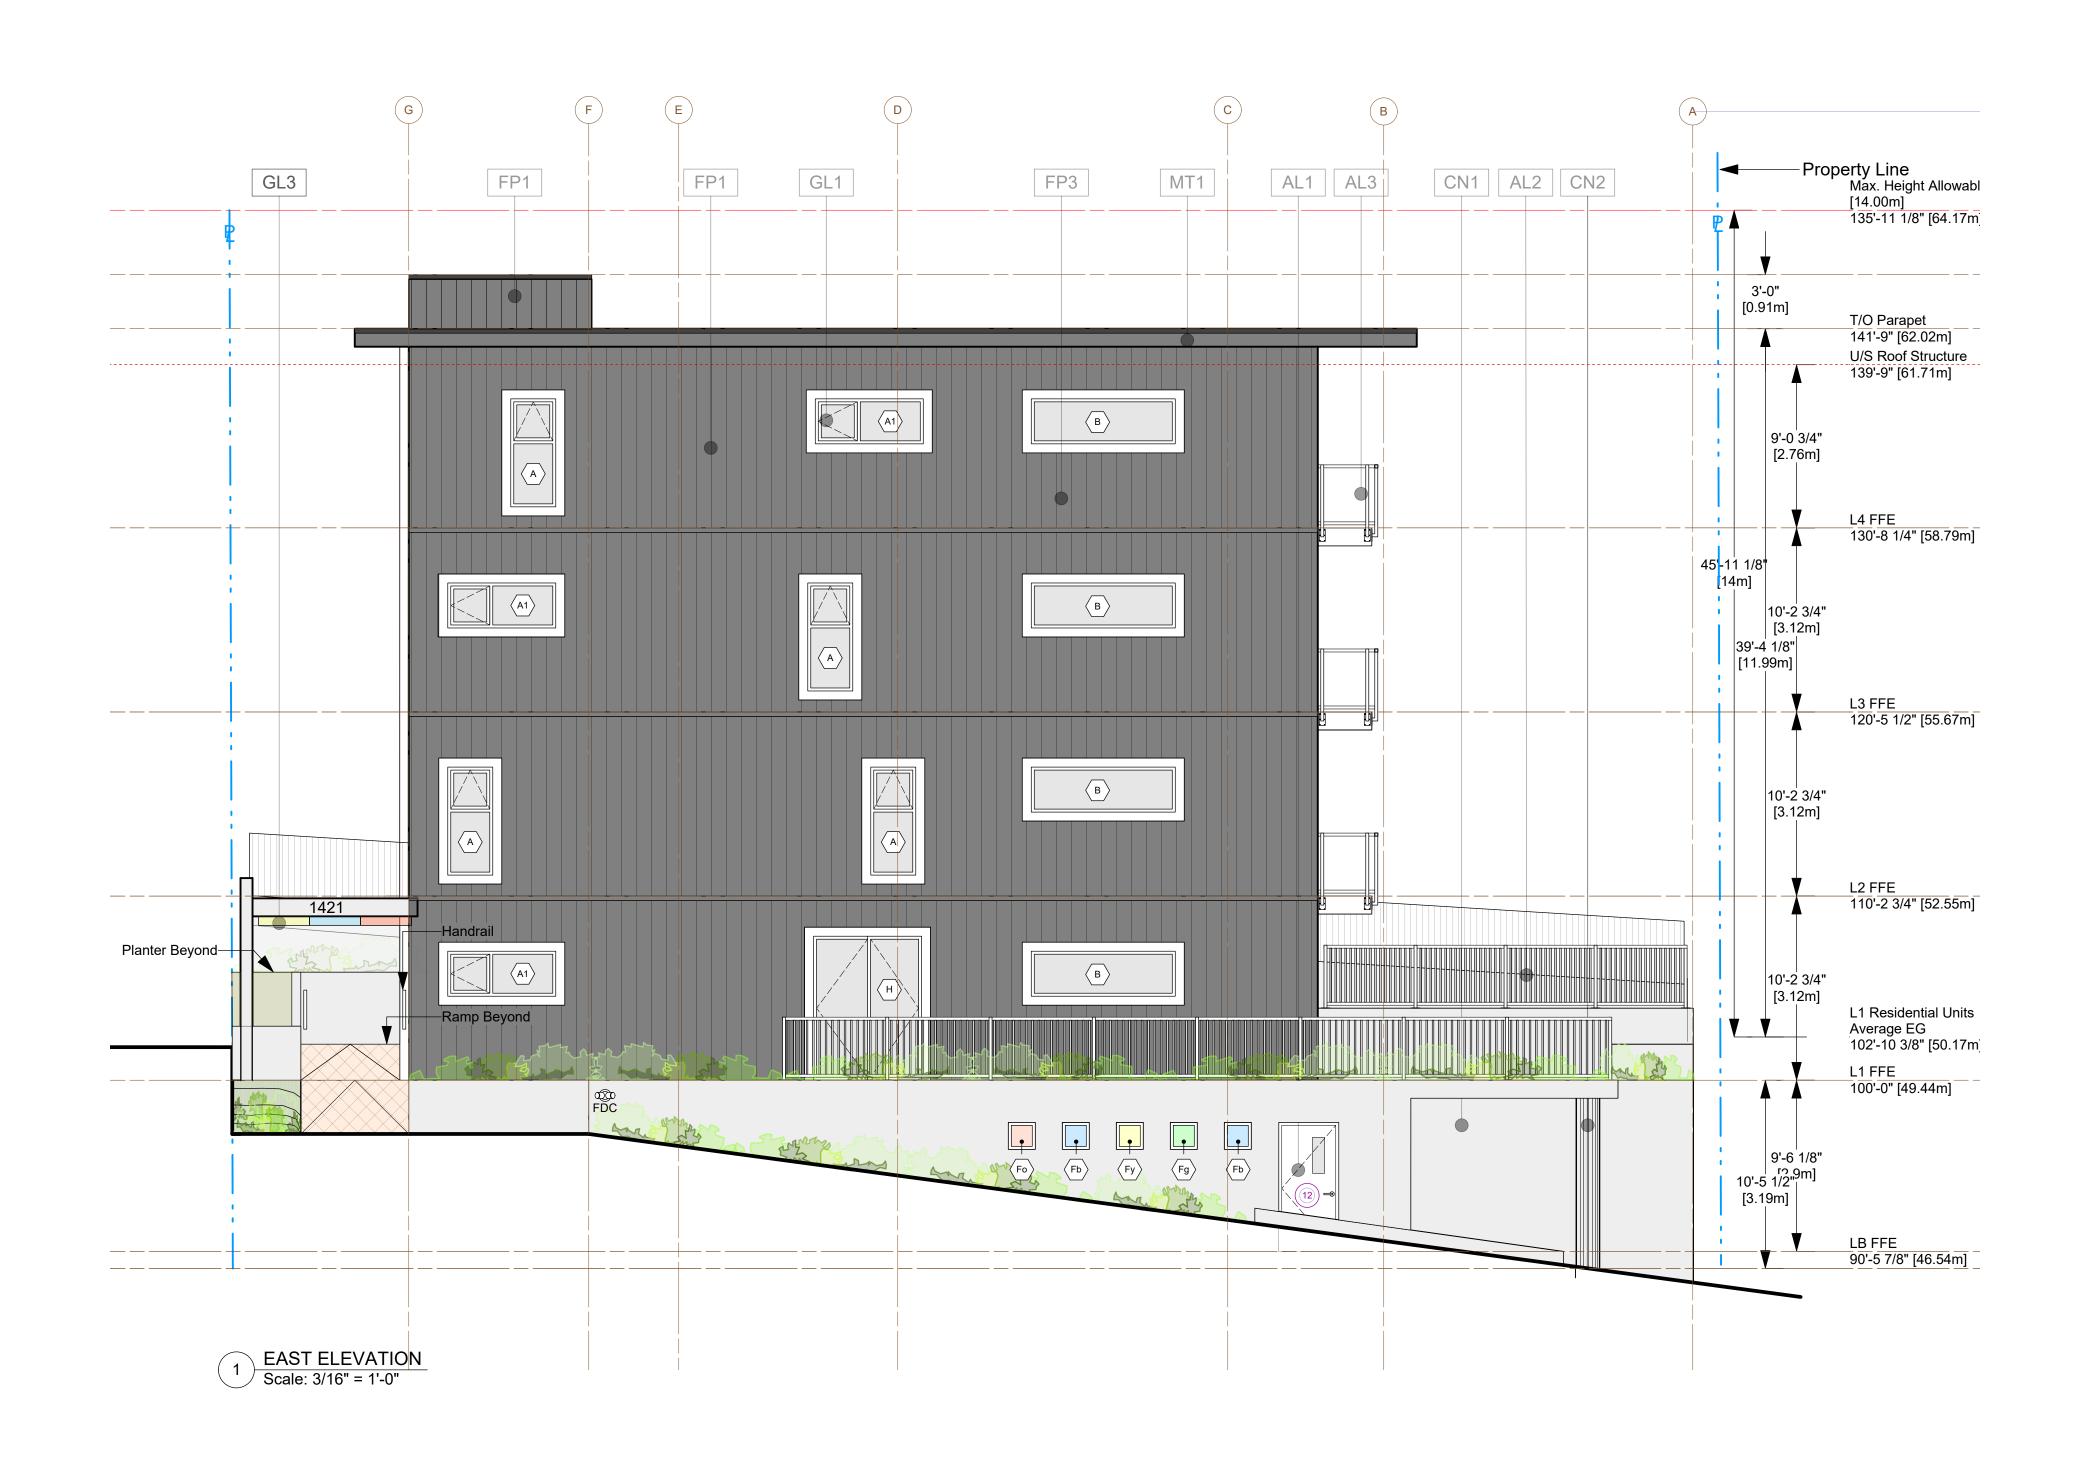

AL1 Aluminium Door System - Wood Clad AL2 Aluminium Picket Railing - Grey Powder Coating
AL3 Aluminium Glass Railing - Grey Powder Coating

CN1 Concrete Wall - Board Form CN2 Concrete Column - Natural

FP3 Fibre Cement Panel - White

FP1 Fibre Cement Panel - Dark Grey (Vertical) FP2 Fibre Cement Panel - Black

GL1 Vinyl Window System
GL2 Vinyl Window System - Coloured Glass GL3 Glass Fin - Coloured MT1 Metal Flashing - Black WD1 Cedar Natural Column

WD2 Cedar Natural Beam

WD3 T&G Cedar Soffit (Natural)

Fiber Cement

Panel (Black)

Fiber Cement

Panel (White)

Metal Flashing

(Black)

Cedar Natural

Cedar Natural

T&G Cedar Soffit (Natural)

Concrete Wall Concrete Column Board form

RECEIVED **DP1336** 2024-MAR-08
Current Planning

RdB

Princess Royal Apartments

1421 Princess Royal Ave., Nanaimo, BC, V9S 3Z8

Panel (Dark Grey)

Tot 250.754.2108 • info@rdbarchitect.ca • rdbarchitect.ca • rdbarc

**ELEVATIONS 1** 

2019-12-11 DP Application 2020-06-30 DP Rev 1 2021-03-31 To New Owner

Date

**Revision Notes** 

Issue Notes

No. Date

Do not scale drawings. Contractor shall verify SEAL (RED INK): all dimensions of the work and report any discrepancies to the architect before proceeding. This drawing is not to be used for construction until stamped and signed by the architect. As an instrument of service, this drawing is the property of the architect and may not be reproduced without permission. This drawing is for the use of the specified project only and

shall not be used otherwise without written

permission of the architect.

RB KM AJ AR 1920 SCALE: 3/16" = 1'0" 2021-08-13

CAD FILE: 1421 Princess 23 - Elev & Sect.vwx

AL1 Aluminium Door System - Wood Clad AL2 Aluminium Picket Railing - Grey Powder Coating
AL3 Aluminium Glass Railing - Grey Powder Coating