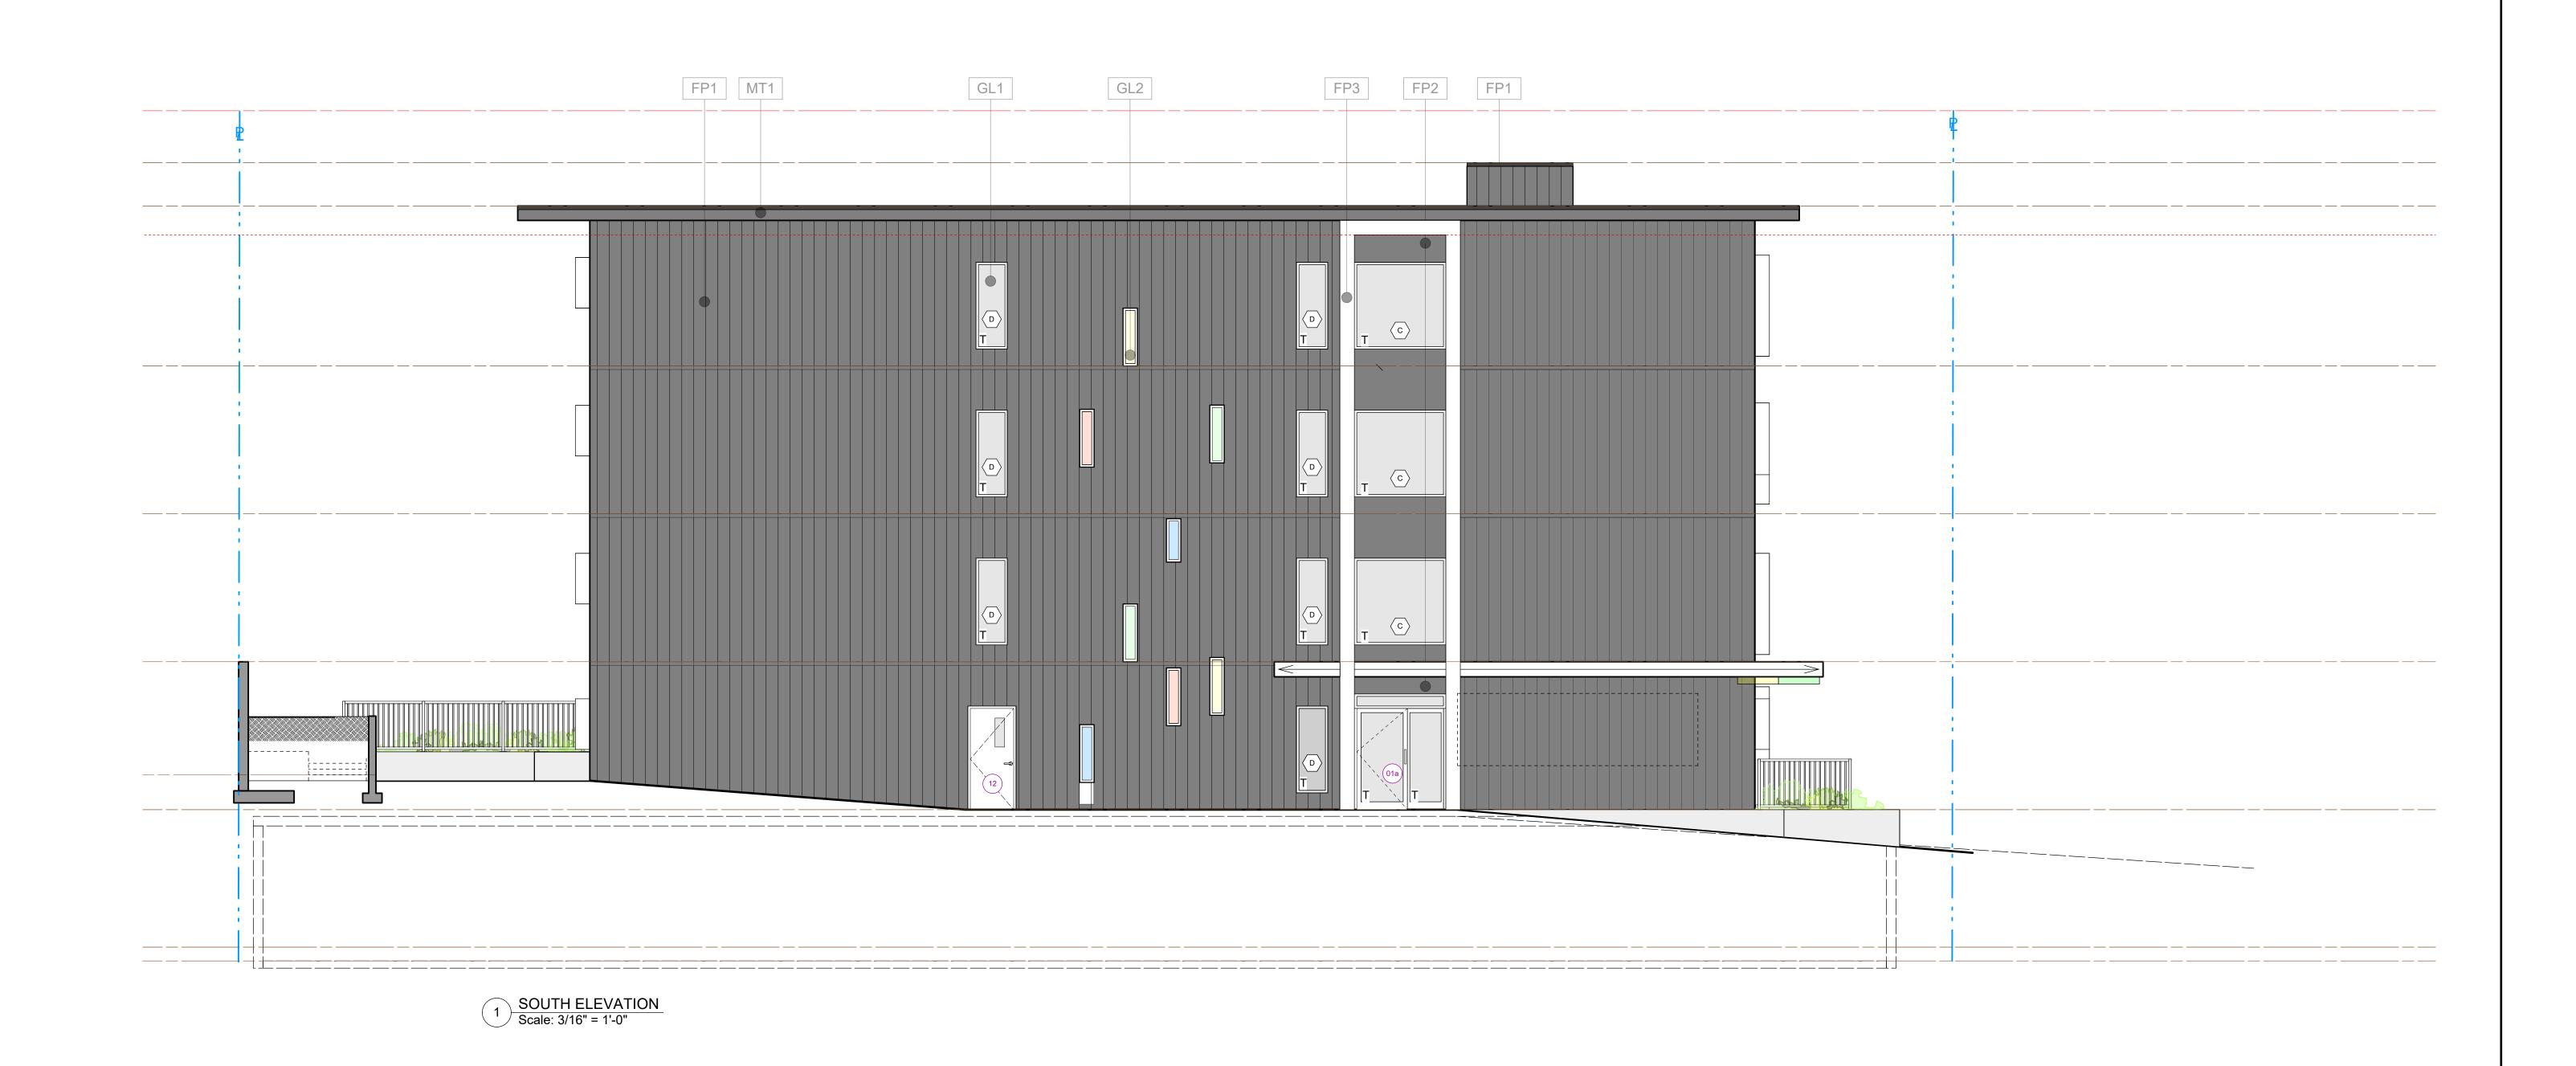

AL1 Aluminium Door System - Wood Clad AL2 Aluminium Picket Railing - Grey Powder Coating
AL3 Aluminium Glass Railing - Grey Powder Coating

CN1 Concrete Wall - Board Form CN2 Concrete Column - Natural

FP3 Fibre Cement Panel - White

FP1 Fibre Cement Panel - Dark Grey (Vertical) FP2 Fibre Cement Panel - Black

GL1 Vinyl Window System
GL2 Vinyl Window System - Coloured Glass GL3 Glass Fin - Coloured MT1 Metal Flashing - Black WD1 Cedar Natural Column

WD2 Cedar Natural Beam

WD3 T&G Cedar Soffit (Natural)

Fiber Cement

Panel (Black)

Fiber Cement

Panel (White)

Metal Flashing

(Black)

Cedar Natural

Cedar Natural

T&G Cedar Soffit (Natural)

Concrete Wall Concrete Column Board form

RECEIVED **DP1336** 2024-MAR-08
Current Planning

RdB

Princess Royal Apartments

1421 Princess Royal Ave., Nanaimo, BC, V9S 3Z8

Panel (Dark Grey)

Tot 250.754.2108 • info@rdbarchitect.ca • rdbarchitect.ca • rdbarc

**ELEVATIONS 1** 

2019-12-11 DP Application 2020-06-30 DP Rev 1 2021-03-31 To New Owner

Date

**Revision Notes** 

Issue Notes