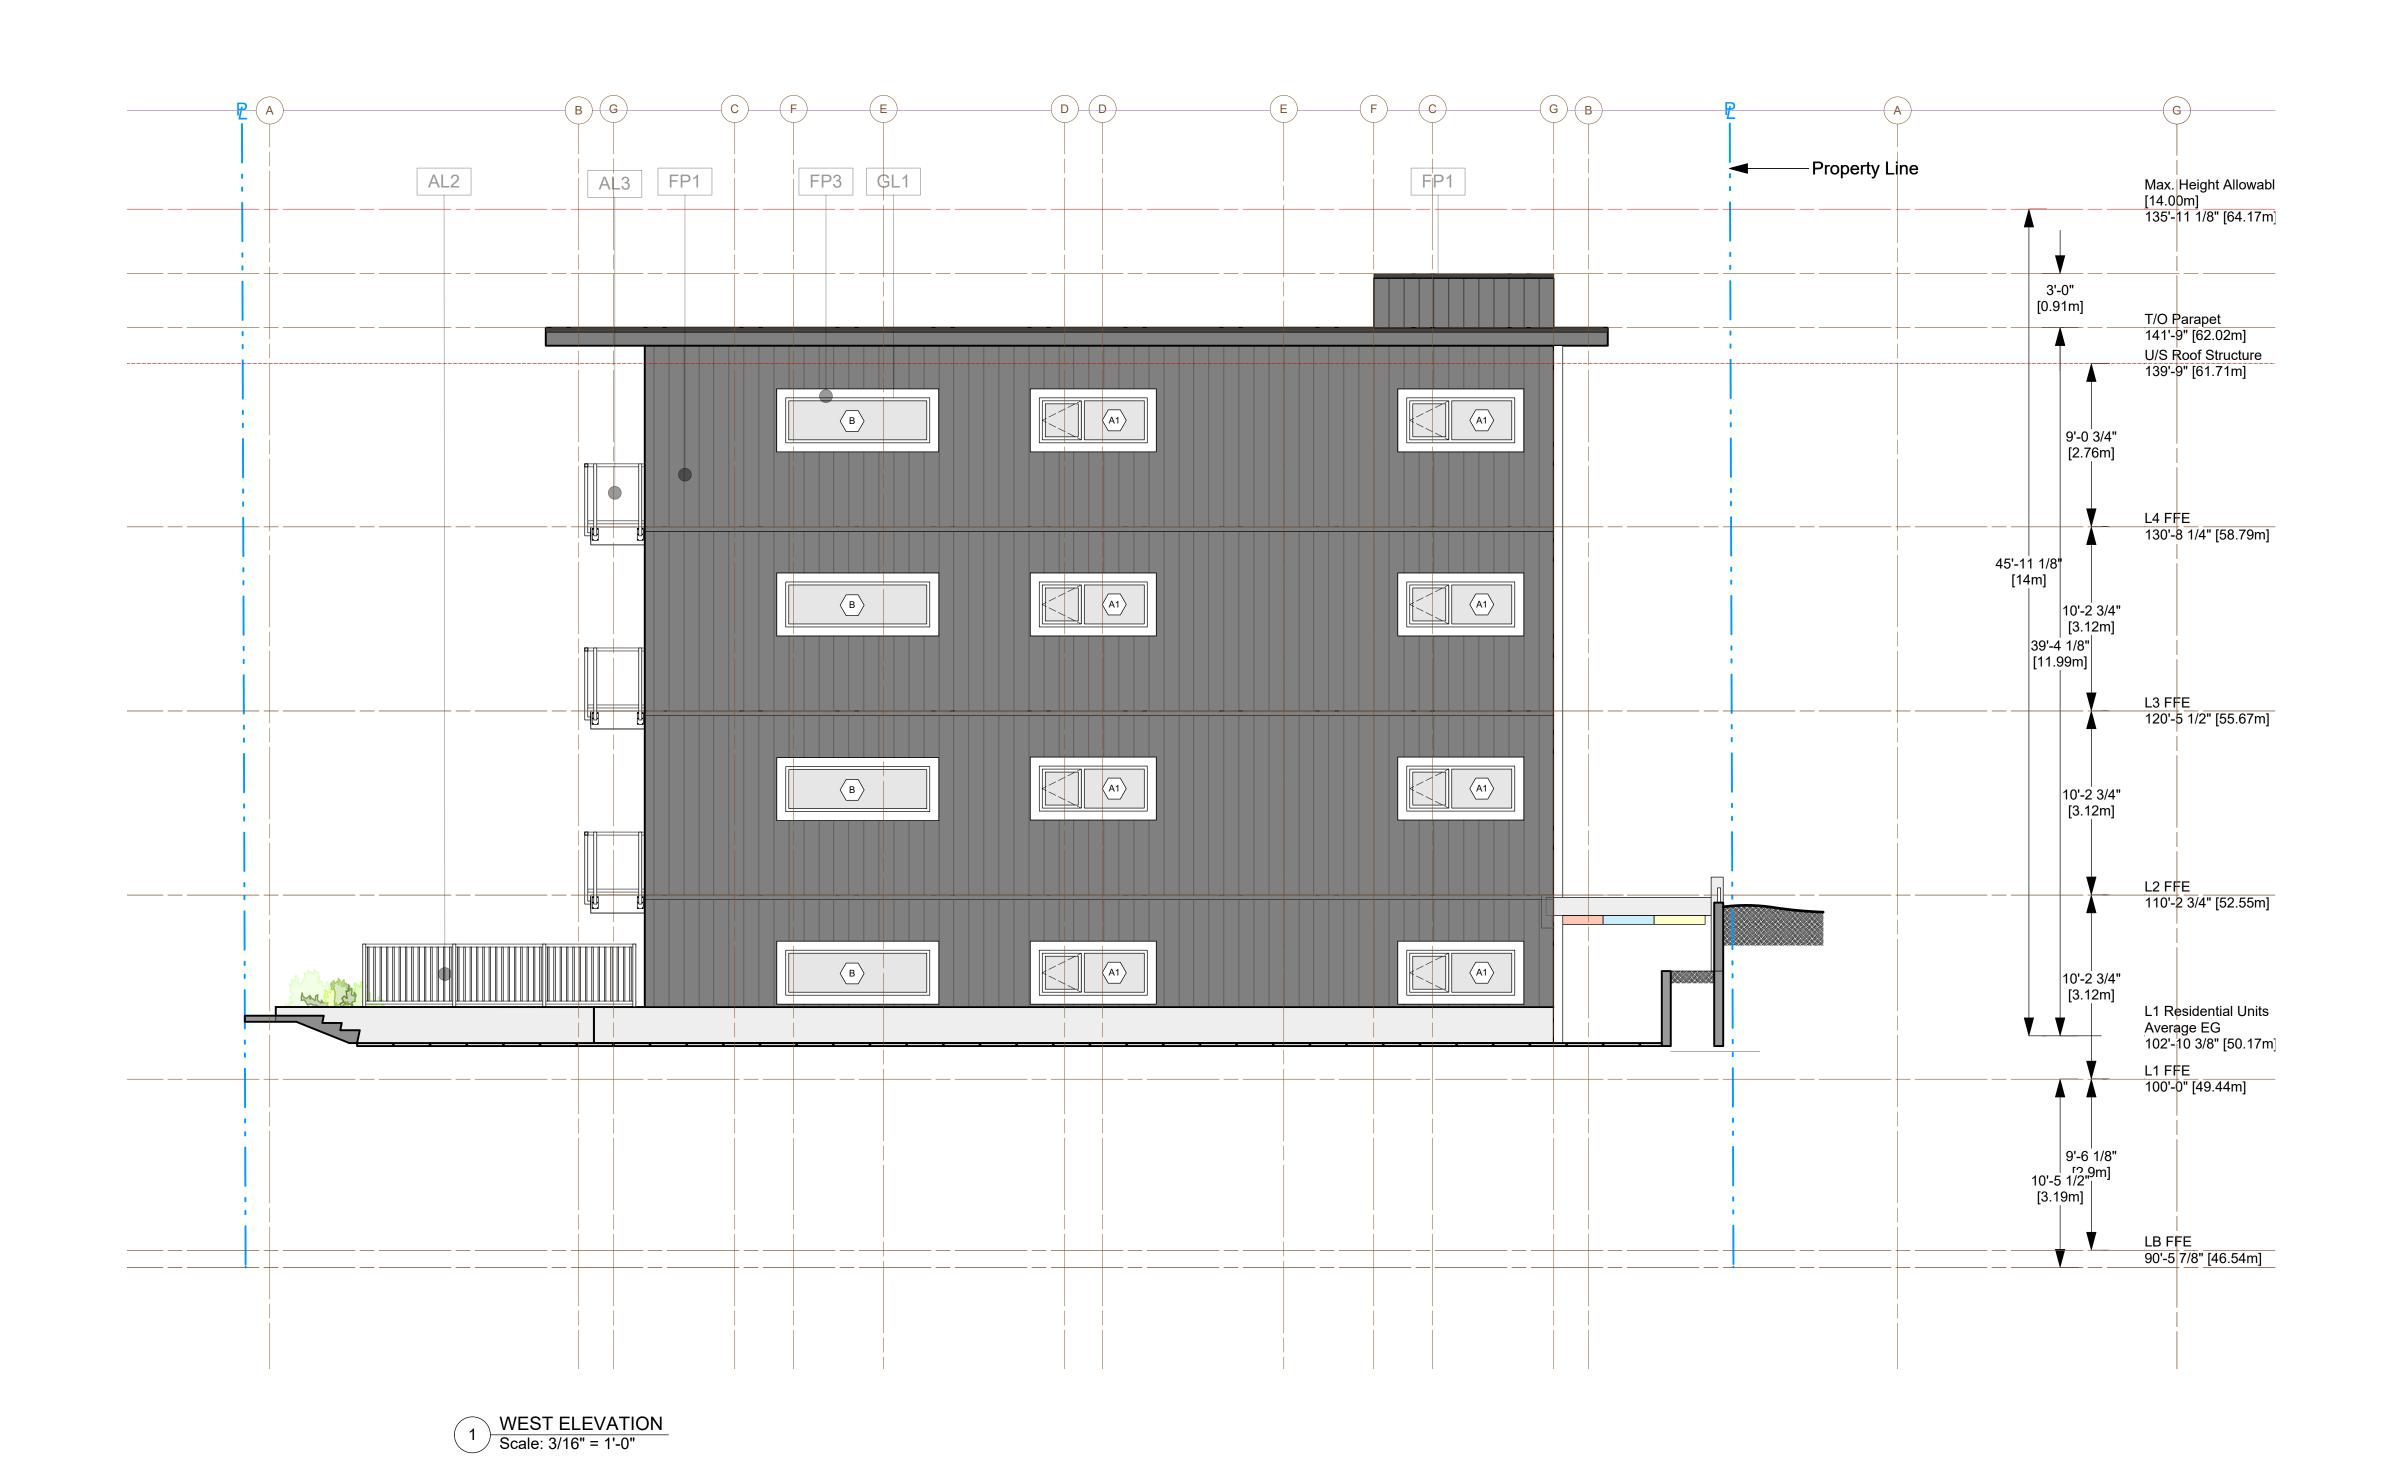

AL1 Aluminium Door System - Wood Clad AL2 Aluminium Picket Railing - Grey Powder Coating
AL3 Aluminium Glass Railing - Grey Powder Coating

CN1 Concrete Wall - Board Form CN2 Concrete Column - Natural

FP3 Fibre Cement Panel - White

FP1 Fibre Cement Panel - Dark Grey (Vertical) FP2 Fibre Cement Panel - Black

GL1 Vinyl Window System
GL2 Vinyl Window System - Coloured Glass GL3 Glass Fin - Coloured MT1 Metal Flashing - Black WD1 Cedar Natural Column

WD2 Cedar Natural Beam

WD3 T&G Cedar Soffit (Natural)

Fiber Cement

Panel (Black)

Fiber Cement

Panel (White)

Metal Flashing

(Black)

Cedar Natural

Cedar Natural

T&G Cedar Soffit (Natural)

Concrete Wall Concrete Column Board form

RECEIVED **DP1336** 2024-MAR-08
Current Planning

RdB

Princess Royal Apartments

1421 Princess Royal Ave., Nanaimo, BC, V9S 3Z8

Panel (Dark Grey)

Tot 250.754.2108 • info@rdbarchitect.ca • rdbarchitect.ca • rdbarc

**ELEVATIONS 1** 

2019-12-11 DP Application 2020-06-30 DP Rev 1 2021-03-31 To New Owner

Date

**Revision Notes** 

Issue Notes

CN1 Concrete Wall - Board Form CN2 Concrete Column - Natural

FP3 Fibre Cement Panel - White

FP1 Fibre Cement Panel - Dark Grey (Vertical) FP2 Fibre Cement Panel - Black

GL1 Vinyl Window System
GL2 Vinyl Window System - Coloured Glass GL3 Glass Fin - Coloured MT1 Metal Flashing - Black

WD1 Cedar Natural Column

WD2 Cedar Natural Beam

WD3 T&G Cedar Soffit (Natural)

Fiber Cement Panel (Black)

Metal Flashing

(Black)

Cedar Natural

Cedar Natural

T&G Cedar Soffit (Natural)

Board form

Concrete Column Natural Concrete Wall

RECEIVED **DP1336** 2024-MAR-08 Current Planning

Princess Royal Apartments

Fiber Cement

Panel (Dark Grey)

1421 Princess Royal Ave., Nanaimo, BC, V9S 3Z8

AL1 Aluminium Door System - Wood Clad AL2 Aluminium Picket Railing - Grey Powder Coating
AL3 Aluminium Glass Railing - Grey Powder Coating

FP3 Fibre Cement Panel - White

FP1 Fibre Cement Panel - Dark Grey (Vertical) FP2 Fibre Cement Panel - Black

GL1 Vinyl Window System
GL2 Vinyl Window System - Coloured Glass GL3 Glass Fin - Coloured CN1 Concrete Wall - Board Form CN2 Concrete Column - Natural MT1 Metal Flashing - Black WD1 Cedar Natural Column

WD2 Cedar Natural Beam

WD3 T&G Cedar Soffit (Natural)

Fiber Cement

Panel (Dark Grey)

Fiber Cement

Panel (Black)

Metal Flashing

(Black)

Cedar Natural

Cedar Natural

T&G Cedar

Soffit (Natural)

Board form

Concrete Column Concrete Wall

RECEIVED **DP1336** 2024-MAR-08

Current Planning

CN1 Concrete Wall - Board Form CN2 Concrete Column - Natural

FP1 Fibre Cement Panel - Dark Grey (Vertical) FP2 Fibre Cement Panel - Black FP3 Fibre Cement Panel - White

GL1 Vinyl Window System
GL2 Vinyl Window System - Coloured Glass GL3 Glass Fin - Coloured MT1 Metal Flashing - Black Fiber Cement WD1 Cedar Natural Column

WD2 Cedar Natural Beam

WD3 T&G Cedar Soffit (Natural)

Fiber Cement

Fiber Cement

Panel (White)

Metal Flashing

Cedar Natural

T&G Cedar

No. Date

Concrete Wall Concrete Column

RECEIVED **DP1336** 2024-MAR-08
Current Planning

**Princess Royal Apartments** 

1421 Princess Royal Ave., Nanaimo, BC, V9S 3Z8

Panel (Dark Grey) Panel (Black)

Tot 250.754.2108 • info@rdbarchitect.ca • rdbarchitect.ca • rdbarchitect.ca • rdbarchitect.ca • rdbarchitect.ca • rdbarchitect.ca • lot 2, Block 8, Newcastle Reserve, Section 1, Nanaimo District, Plan 1972 (P.I.D. 004-598-890) change w/ consolid. Lot 3, Block 8, Newcastle Reserve, Section 1, Nanaimo District, Plan 1972 (P.I.D. 004-598-954)